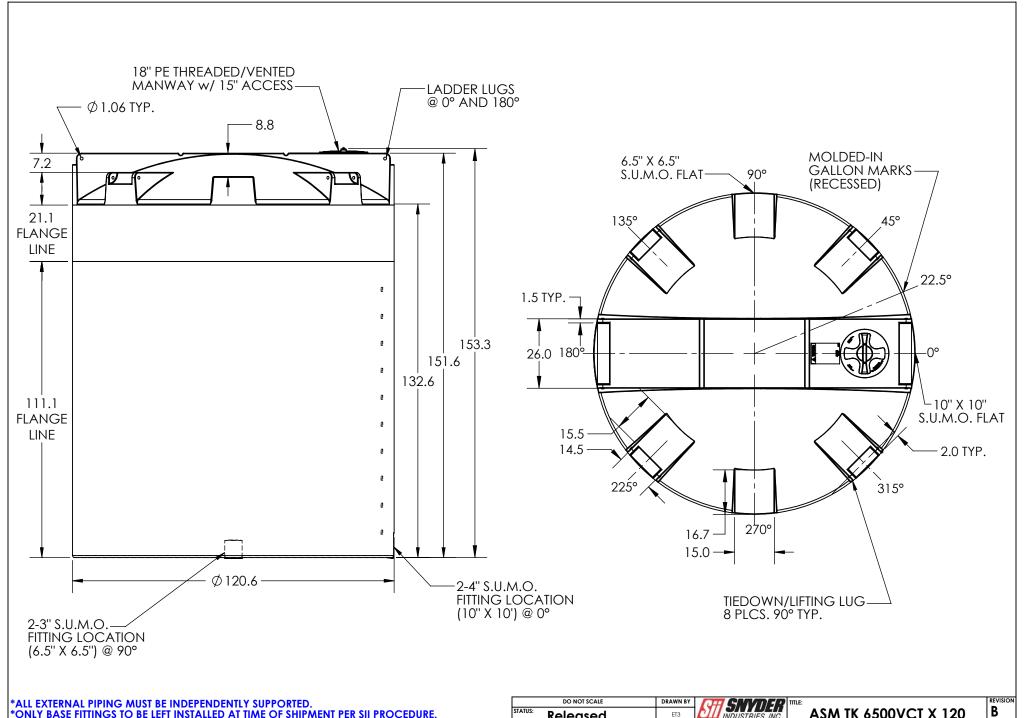

\*ALL EXTERNAL PIPING MUST BE INDEPENDENTLY SUPPORTED.
\*ONLY BASE FITTINGS TO BE LEFT INSTALLED AT TIME OF SHIPMENT PER SII PROCEDURE.
\*Consult Snyder's Guidelines for Use and Installation prior to delivery.
Available on-line at <a href="http://www.snyderindustriestanks.com/Technical">http://www.snyderindustriestanks.com/Technical</a>

ALL DIMENSIONS ARE IN INCHES, NOMINAL, & SUBJECT TO CHANGE WITHOUT NOTICE. ALL DIMENSIONS ON ROTATIONAL MOLDED PARTS ARE SUBJECT TO A  $\pm$  3% TOLERANCE.

| DO NOT SCALE                                                                                                                                                                               | DRAWN BY    | OH CHVDER                           | TITLE:                      |                         | REVISION        |
|--------------------------------------------------------------------------------------------------------------------------------------------------------------------------------------------|-------------|-------------------------------------|-----------------------------|-------------------------|-----------------|
| STATUS: Released                                                                                                                                                                           | ET3         | INDUSTRIES, INC.                    | <b>ASM TK 6500VCT X 120</b> |                         |                 |
| © SNYDER INDUSTRIES, INC., 201                                                                                                                                                             | )           |                                     |                             |                         | SHEET<br>1 OF 1 |
| ALL DIMENSIONS, DESIGNS, AND INFORMATION ON THIS CONSIDERED PROPRIETARY TO SNYDER INDUSTRIES, INC. BE USED, COPIED, OR DISTRIBUTED WITHOUT WRITTEN PER OFFICER (OR HIS AGENT) OF THE FIRM. | AND MAY NOT | (402) 467-5221<br>www.snydernet.com | 7140100N                    | ENG. ID. <b>D001053</b> |                 |