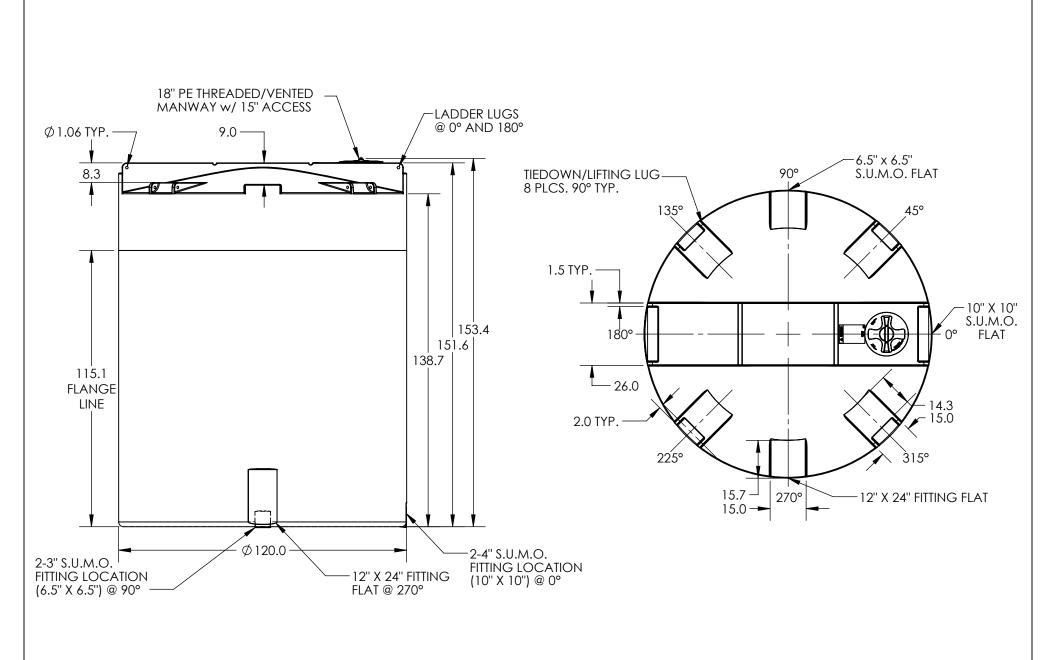

\*ALL EXTERNAL PIPING MUST BE INDEPENDENTLY SUPPORTED.
\*ONLY BASE FITTINGS TO BE LEFT INSTALLED AT TIME OF SHIPMENT PER SII PROCEDURE.
\*Consult Snyder's Guidelines for Use and Installation prior to delivery.
Available on-line at <a href="http://www.snyderindustriestanks.com/Technical">http://www.snyderindustriestanks.com/Technical</a>

ALL DIMENSIONS ARE IN INCHES, NOMINAL, & SUBJECT TO CHANGE WITHOUT NOTICE. ALL DIMENSIONS ON ROTATIONAL MOLDED PARTS ARE SUBJECT TO A  $\pm$  3% TOLERANCE.

| DO NOT SCALE DRAWN BY                                                                                                                                                                                                             |          | CHI SHVDER | TITLE:                              |                        | REVISION                |                 |
|-----------------------------------------------------------------------------------------------------------------------------------------------------------------------------------------------------------------------------------|----------|------------|-------------------------------------|------------------------|-------------------------|-----------------|
| STATUS:                                                                                                                                                                                                                           | Released | ET3        | INDUSTRIES, INC.                    | ASM TK 6500VCT X 120 B |                         |                 |
| © SNYDER INDUSTRIES, INC., 2019                                                                                                                                                                                                   |          |            |                                     |                        |                         | SHEET<br>1 OF 1 |
| ALL DIMENSIONS, DESIGNS, AND INFORMATION ON THIS PRINT MUST BE CONSIDERED PROPRIETARY TO SNYDER INDUSTRIES, INC. AND MAY NOT BE USED, COPIED, OR DISTRIBUTED WITHOUT WRITTEN PERMISSION OF AN OFFICER (OR HIS AGENT) OF THE RIBM. |          |            | (402) 467-5221<br>www.snydernet.com | PART NO. 7140000N      | ENG. ID. <b>D001044</b> |                 |