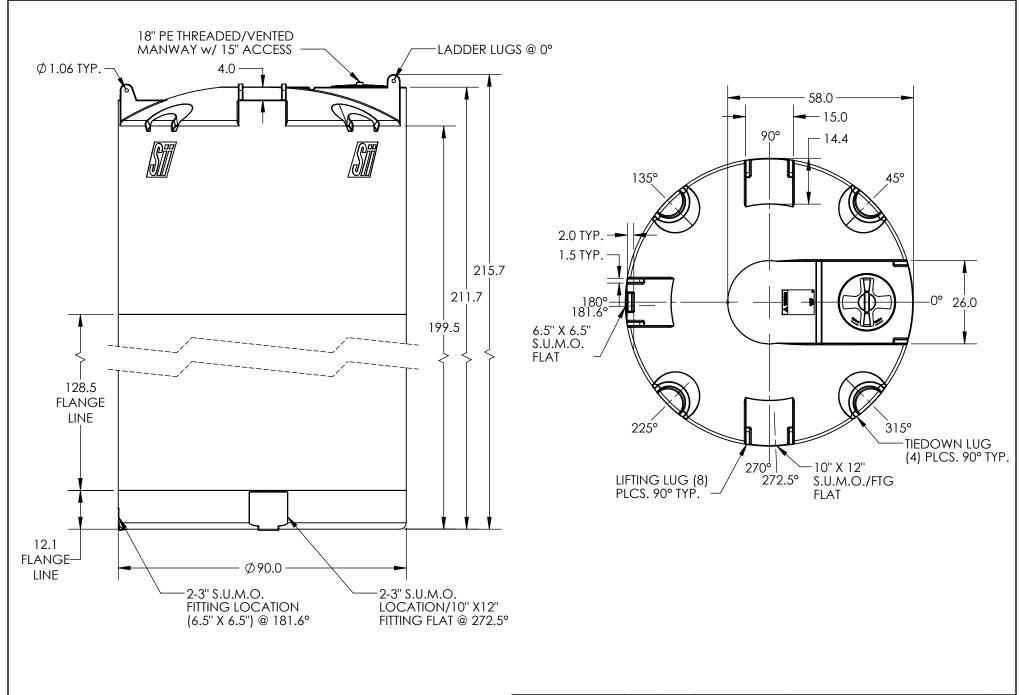

\*ALL EXTERNAL PIPING MUST BE INDEPENDENTLY SUPPORTED.
\*ONLY BASE FITTINGS TO BE LEFT INSTALLED AT TIME OF SHIPMENT PER SII PROCEDURE. \*Consult Snyder's Guidelines for Use and Installation prior to delivery. Available on-line at http://www.snyderindustriestanks.com/Technical

ALL DIMENSIONS ARE IN INCHES, NOMINAL, & SUBJECT TO CHANGE WITHOUT NOTICE. ALL DIMENSIONS ON ROTATIONAL MOLDED PARTS ARE SUBJECT TO A ± 3% TOLERANCE.

DO NOT SCALE SNYDER INDUSTRIES, INC. **ASM TK 5500VDT X 90** Released 4700 Fremont Street © SNYDER INDUSTRIES INC., 2014 Lincoln, NE 68504 ALL DIMENSIONS, DESIGNS, AND INFORMATION ON THIS PRINT MUST BE CONSIDERED PROPRIETARY TO SNYDER INDUSTRIES, INC. AND MAY NOT BE USED, COPIED, OR DISTRIBUTED WITHOUT WRITTEN PERMISSION OF AN OFFICER (OR HIS AGENT) OF THE FIRM. (402) 467-5221 7020000N