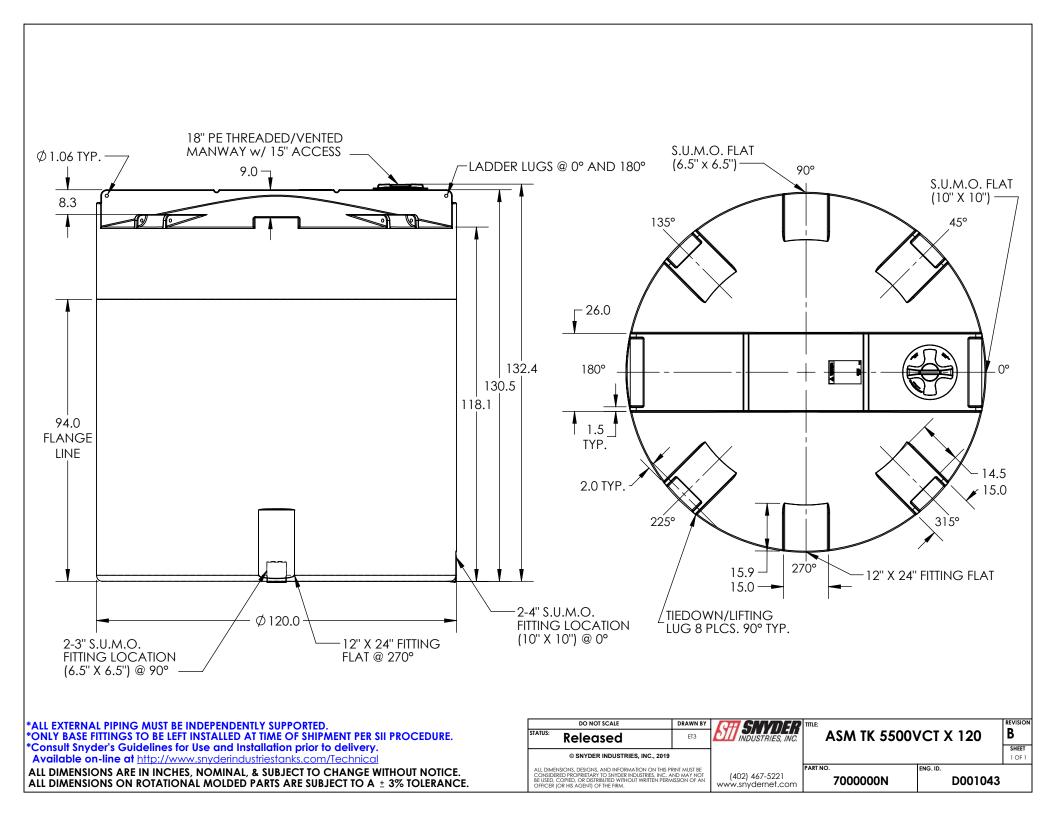

\*ALL EXTERNAL PIPING MUST BE INDEPENDENTLY SUPPORTED.
\*ONLY BASE FITTINGS TO BE LEFT INSTALLED AT TIME OF SHIPMENT PER SII PROCEDURE.
\*Consult Snyder's Guidelines for Use and Installation prior to delivery.

Available on-line at <a href="http://www.snyderindustriestanks.com/Technical">http://www.snyderindustriestanks.com/Technical</a>

ALL DIMENSIONS ARE IN INCHES, NOMINAL, & SUBJECT TO CHANGE WITHOUT NOTICE. ALL DIMENSIONS ON ROTATIONAL MOLDED PARTS ARE SUBJECT TO A  $\pm$  3% TOLERANCE.

| DO NOT SCALE DRAWN BY                                                                                                                                                                                                            |          | CHI CHVDER | TITLE:                              |                        | REVISION                |                 |
|----------------------------------------------------------------------------------------------------------------------------------------------------------------------------------------------------------------------------------|----------|------------|-------------------------------------|------------------------|-------------------------|-----------------|
| STATUS:                                                                                                                                                                                                                          | Released | ET3        | INDUSTRIES, INC.                    | ASM TK 5500VCT X 120 B |                         |                 |
| © SNYDER INDUSTRIES, INC., 2019                                                                                                                                                                                                  |          |            |                                     |                        |                         | SHEET<br>1 OF 1 |
| ALL DIMENSIONS, DESIGNS, AND INFORMATION ON THIS PRINT MUST BE CONSIDERED PROPRIETARY TO SMYDER INDUSTRIES, INC. AND MAY NOT BE USED. COPIED. OR DISTIBUTED WITHOUT WRITTEN PERMISSION OF AN OFFICER (OR HIS AGENT) OF THE FIRM. |          |            | (402) 467-5221<br>www.snydernet.com | 7000100N               | ENG. ID. <b>D001051</b> |                 |