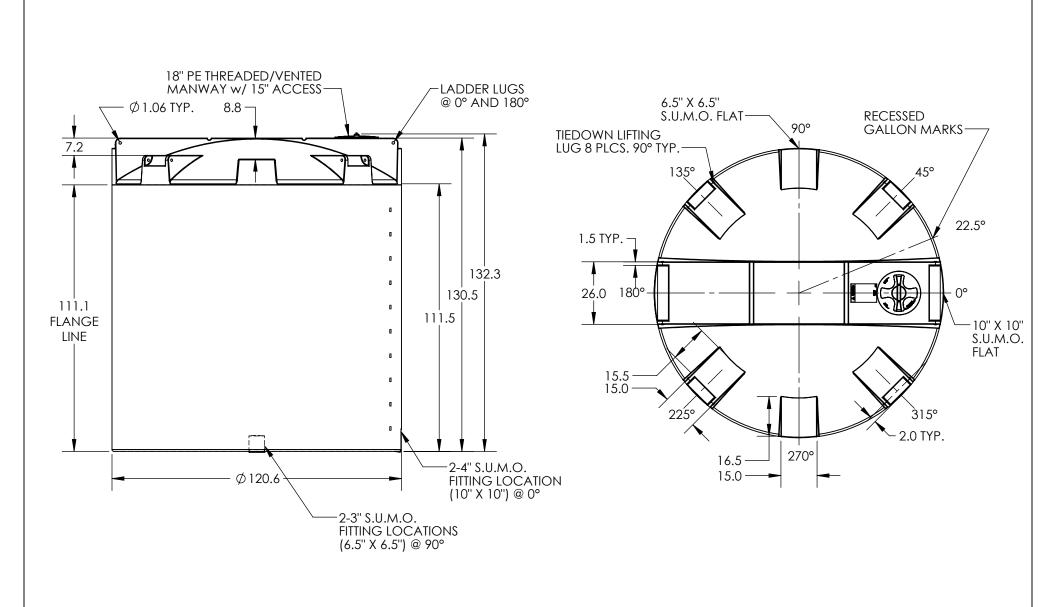

| DO NOT SCALE DRAWN BY                                                                                                                                                                                                            |          | CHI CHVDER | TITLE:                              |                        | REVISION                |                 |
|----------------------------------------------------------------------------------------------------------------------------------------------------------------------------------------------------------------------------------|----------|------------|-------------------------------------|------------------------|-------------------------|-----------------|
| STATUS:                                                                                                                                                                                                                          | Released | ET3        | INDUSTRIES, INC.                    | ASM TK 5500VCT X 120 B |                         |                 |
| © SNYDER INDUSTRIES, INC., 2019                                                                                                                                                                                                  |          |            |                                     |                        |                         | SHEET<br>1 OF 1 |
| ALL DIMENSIONS, DESIGNS, AND INFORMATION ON THIS PRINT MUST BE CONSIDERED PROPRIETARY TO SMYDER INDUSTRIES, INC. AND MAY NOT BE USED. COPIED. OR DISTIBUTED WITHOUT WRITTEN PERMISSION OF AN OFFICER (OR HIS AGENT) OF THE FIRM. |          |            | (402) 467-5221<br>www.snydernet.com | 7000100N               | ENG. ID. <b>D001051</b> |                 |