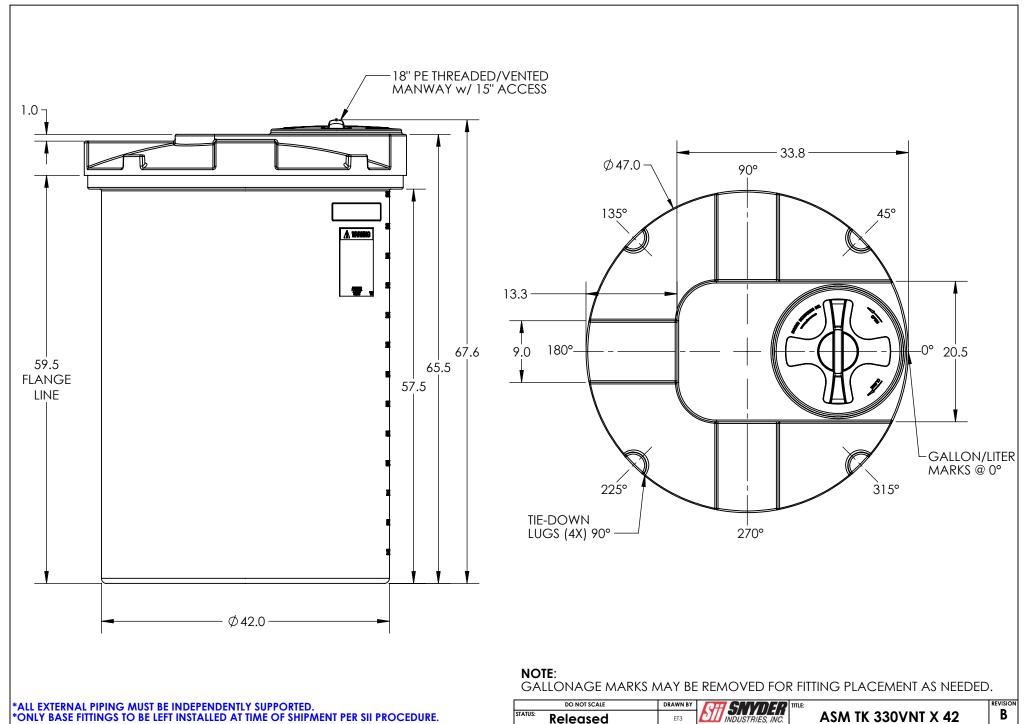

\*ALL EXTERNAL PIPING MUST BE INDEPENDENTLY SUPPORTED.
\*ONLY BASE FITTINGS TO BE LEFT INSTALLED AT TIME OF SHIPMENT PER SII PROCEDURE.
\*Consult Snyder's Guidelines for Use and Installation prior to delivery.
Available on-line at <a href="http://www.snyderindustriestanks.com/Technical">http://www.snyderindustriestanks.com/Technical</a>

ALL DIMENSIONS ARE IN INCHES, NOMINAL, & SUBJECT TO CHANGE WITHOUT NOTICE. ALL DIMENSIONS ON ROTATIONAL MOLDED PARTS ARE SUBJECT TO A  $\pm$  3% TOLERANCE.

|   | DO NOT SCALE                                                                                                                                                                                                                      | DRAWN BY | OH CHVDER                           | ASM TK 330VNT X 42 |         | REVISION        |
|---|-----------------------------------------------------------------------------------------------------------------------------------------------------------------------------------------------------------------------------------|----------|-------------------------------------|--------------------|---------|-----------------|
|   | Released                                                                                                                                                                                                                          | ET3      | INDUSTRIES, INC.                    |                    |         | В               |
| Ì | © SNYDER INDUSTRIES INC., 2015                                                                                                                                                                                                    |          |                                     |                    |         | SHEET<br>1 OF 1 |
|   | ALL DIMENSIONS, DESIGNS, AND INFORMATION ON THIS PRINT MUST BE CONSIDERED PROPRIETARY TO SNYDER INDUSTRIES, INC. AND MAY NOT BE USED, COPIED, OR DISTRIBUTED WITHOUT WRITTEN PERMISSION OF AN OFFICER (OR HIS AGENT) OF THE FIRM. |          | (402) 467-5221<br>www.snydernet.com | 5750100N01         | D001731 |                 |