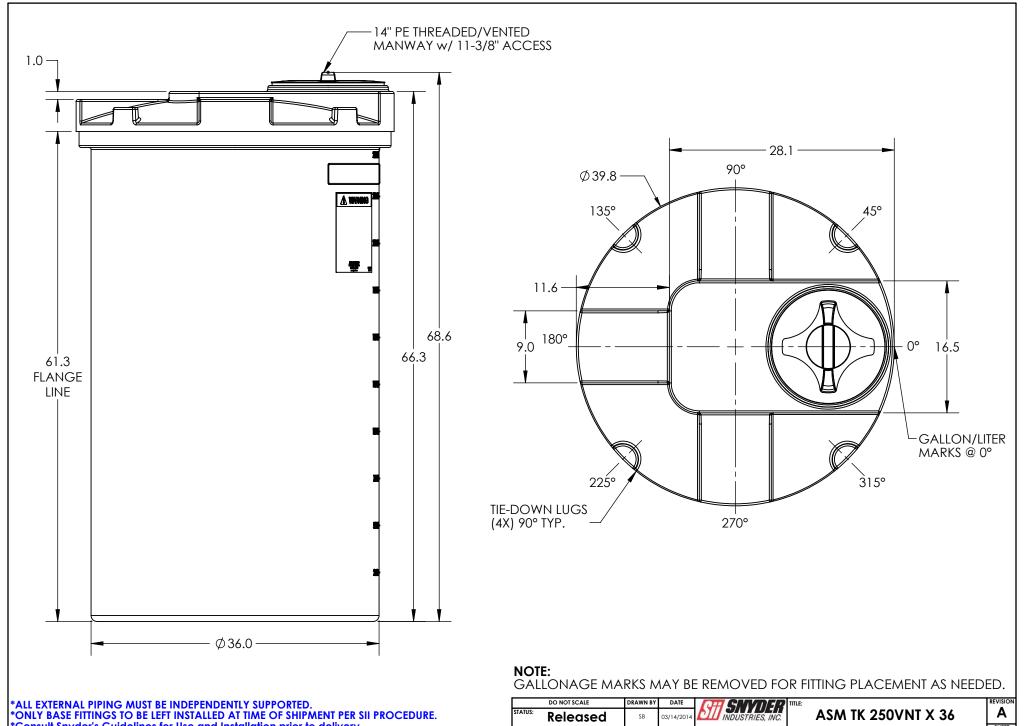

\*ALL EXTERNAL PIPING MUST BE INDEPENDENTLY SUPPORTED.
\*ONLY BASE FITTINGS TO BE LEFT INSTALLED AT TIME OF SHIPMENT PER SII PROCEDURE.
\*Consult Snyder's Guidelines for Use and Installation prior to delivery.
Available on-line at <a href="http://www.snyderindustriestanks.com/Technical">http://www.snyderindustriestanks.com/Technical</a>

ALL DIMENSIONS ARE IN INCHES, NOMINAL, & SUBJECT TO CHANGE WITHOUT NOTICE. ALL DIMENSIONS ON ROTATIONAL MOLDED PARTS ARE SUBJECT TO A  $\pm$  3% TOLERANCE.

|         | DO NOT SCALE                                                                                                                                                                                                                    | DRAWN BY | DATE       | CHI CHVDER                                                                      | TITLE:   |                           |                 | REVISION |
|---------|---------------------------------------------------------------------------------------------------------------------------------------------------------------------------------------------------------------------------------|----------|------------|---------------------------------------------------------------------------------|----------|---------------------------|-----------------|----------|
| STA     | Released                                                                                                                                                                                                                        | SB       | 03/14/2014 | INDUSTRIES, INC.                                                                |          | <b>ASM TK 250VNT X 36</b> |                 | Α        |
| r       | © SNYDER INDUSTRIES INC., 2014                                                                                                                                                                                                  |          |            | 4700 Fremont Street<br>Lincoln, NE 68504<br>(402) 467-5221<br>www.snydernet.com |          |                           | SHEET<br>1 OF 1 |          |
| C<br>BE | ALL DIMENSIONS, DESIGNS, AND INFORMATION ON THIS PRINT MUST BE CONSIDERED PROPRIETARY TO SNYDER INDUSTRIES, INC. AND MAY NOT BUSED, COPIED, OR DISTRIBUTED WITHOUT WRITTEN PERMISSION OF AN OFFICER (OR HIS AGENT) OF THE FIRM. |          |            |                                                                                 | PART NO. | 5730100N                  | D001256         |          |