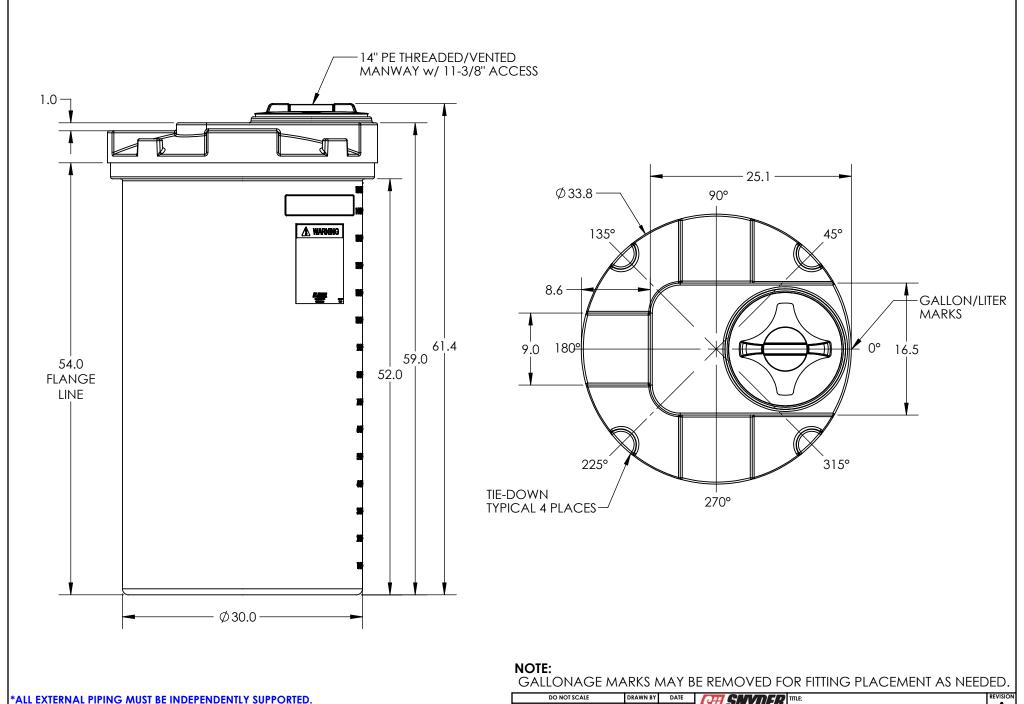

\*ALL EXTERNAL PIPING MUST BE INDEPENDENTLY SUPPORTED.
\*ONLY BASE FITTINGS TO BE LEFT INSTALLED AT TIME OF SHIPMENT PER SII PROCEDURE.
\*Consult Snyder's Guidelines for Use and Installation prior to delivery.
Available on-line at http://www.snyderindustriestanks.com/Technical

ALL DIMENSIONS ARE IN INCHES, NOMINAL, & SUBJECT TO CHANGE WITHOUT NOTICE. ALL DIMENSIONS ON ROTATIONAL MOLDED PARTS ARE SUBJECT TO A  $\pm$  3% TOLERANCE.

|        | DO NOT SCALE                                                                                                                                                                                                                      | DRAWN BY   | DATE       | <b>SHYDER</b>                            | TITLE:                    | REVISION |
|--------|-----------------------------------------------------------------------------------------------------------------------------------------------------------------------------------------------------------------------------------|------------|------------|------------------------------------------|---------------------------|----------|
| STA    | Released                                                                                                                                                                                                                          | SB         | 03/14/2014 |                                          | ASM TK 150VNT X 30        | A        |
| r      | © SNYDER INDUSTRIES                                                                                                                                                                                                               | INC., 2014 |            | 4700 Fremont Street<br>Lincoln, NE 68504 |                           |          |
| C<br>B | ALL DIMENSIONS, DESIGNS, AND INFORMATION ON THIS PRINT MUST BE CONSIDERED PROPRIETARY TO SNYDER INDUSTRIES, INC. AND MAY NOT BE USED, COPIED, OR DISTRIBUTED WITHOUT WRITTEN PERMISSION OF AN OFFICER (OR HIS AGENT) OF THE FIRM. |            |            | (402) 467-5221<br>www.snydernet.com      | 5710100N01 ENG. ID. D0012 | 52       |