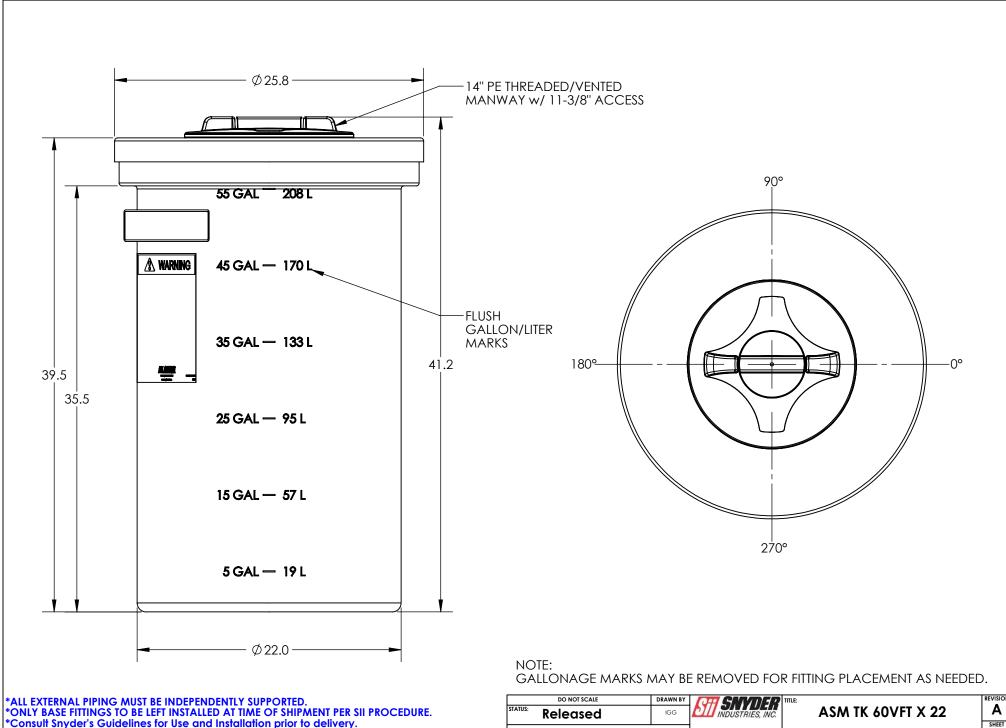

\*Consult Snyder's Guidelines for Use and Installation prior to delivery. Available on-line at http://www.snyderindustriestanks.com/Technical

ALL DIMENSIONS ARE IN INCHES, NOMINAL, & SUBJECT TO CHANGE WITHOUT NOTICE. ALL DIMENSIONS ON ROTATIONAL MOLDED PARTS ARE SUBJECT TO A ± 3% TOLERANCE.

© SNYDER INDUSTRIES, INC., 2019 ALL DIMENSIONS, DESIGNS, AND INFORMATION ON THIS PRINT MUST BE CONSIDERED PROPRIETARY TO SNYDER INDUSTRIES, INC. AND MAY NOT BE USED, COPIELO, OR DISTRIBUTED WITHOUT WRITTEN PERMISSION OF AN OFFICER (OR HIS AGENT) OF THE FIRM. (402) 467-5221 www.snydernet.com D002786 5680000N 01