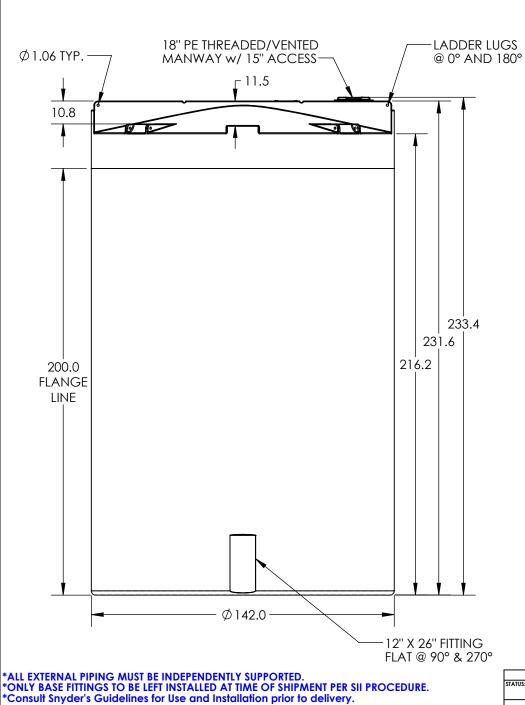

Available on-line at http://www.snyderindustriestanks.com/Technical

ALL DIMENSIONS ARE IN INCHES, NOMINAL, & SUBJECT TO CHANGE WITHOUT NOTICE. ALL DIMENSIONS ON ROTATIONAL MOLDED PARTS ARE SUBJECT TO A  $\pm$  3% TOLERANCE.