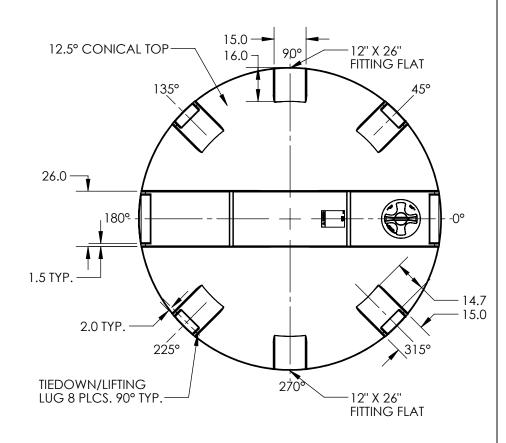

Available on-line at http://www.snyderindustriestanks.com/Technical

ALL DIMENSIONS ARE IN INCHES, NOMINAL, & SUBJECT TO CHANGE WITHOUT NOTICE. ALL DIMENSIONS ON ROTATIONAL MOLDED PARTS ARE SUBJECT TO A  $\pm$  3% TOLERANCE.