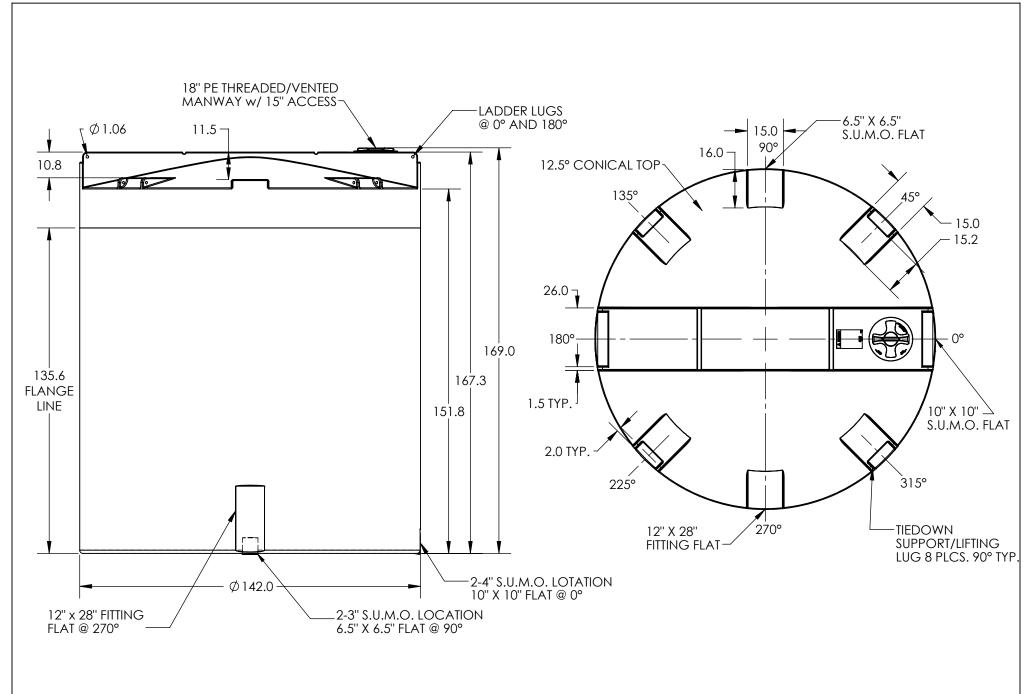

ALL DIMENSIONS ARE IN INCHES, NOMINAL, & SUBJECT TO CHANGE WITHOUT NOTICE. ALL DIMENSIONS ON ROTATIONAL MOLDED PARTS ARE SUBJECT TO A  $\pm$  3% TOLERANCE.

| DO NOT SCALE                                                                                                                                                                                              | DRAWN BY   | OH CHVDER                           | TITLE:                       |                         | REVISION        |
|-----------------------------------------------------------------------------------------------------------------------------------------------------------------------------------------------------------|------------|-------------------------------------|------------------------------|-------------------------|-----------------|
| Released                                                                                                                                                                                                  | ET3        | INDUSTRIES, INC.                    | <b>ASM TK 10500VDT X 142</b> |                         |                 |
| © SNYDER INDUSTRIES, INC., 2019                                                                                                                                                                           | I          |                                     |                              |                         | SHEET<br>1 OF 1 |
| ALL DIMENSIONS, DESIGNS, AND INFORMATION ON THIS P<br>CONSIDERED PROPRIETARY TO SNYDER INDUSTRIES, INC., A<br>BE USED, COPIED, OR DISTRIBUTED WITHOUT WRITTEN PERN<br>OFFICER (OR HIS AGENT) OF THE FIRM. | ND MAY NOT | (402) 467-5221<br>www.snydernet.com | PART NO. 5330100N            | ENG. ID. <b>D001070</b> | •               |