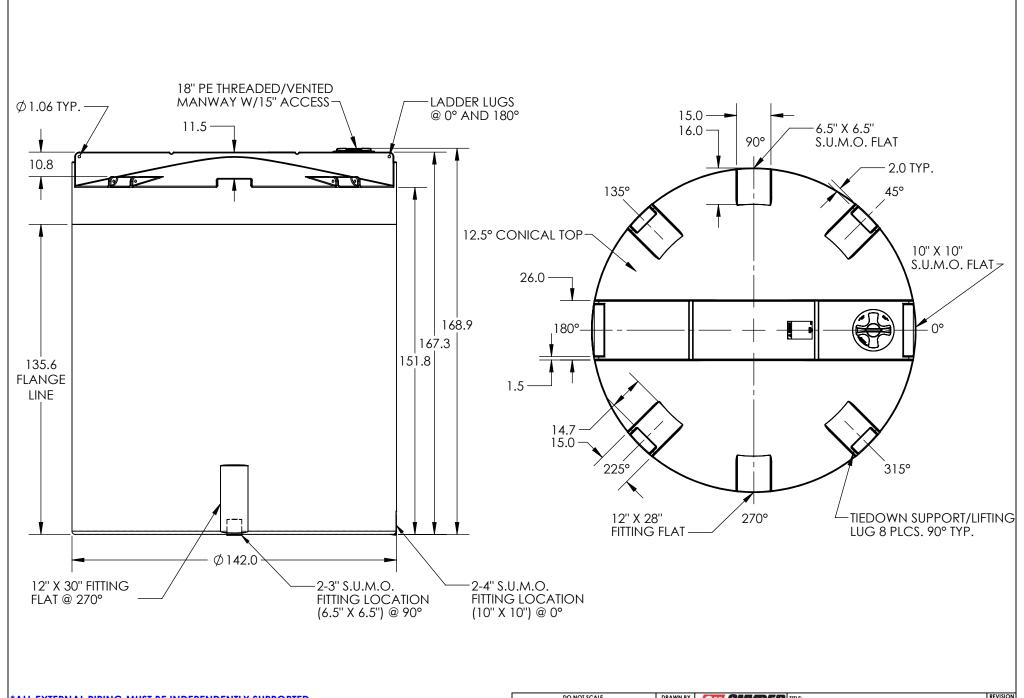

\*ALL EXTERNAL PIPING MUST BE INDEPENDENTLY SUPPORTED.
\*ONLY BASE FITTINGS TO BE LEFT INSTALLED AT TIME OF SHIPMENT PER SII PROCEDURE. \*Consult Snyder's Guidelines for Use and Installation prior to delivery. Available on-line at <a href="http://www.snyderindustriestanks.com/Technical">http://www.snyderindustriestanks.com/Technical</a>

ALL DIMENSIONS ARE IN INCHES, NOMINAL, & SUBJECT TO CHANGE WITHOUT NOTICE. ALL DIMENSIONS ON ROTATIONAL MOLDED PARTS ARE SUBJECT TO A  $\pm$  3% TOLERANCE.

| TITLE:        | CHVNED                              | DRAWN BY                                                                                                                                                                                                                          | DO NOT SCALE |         |
|---------------|-------------------------------------|-----------------------------------------------------------------------------------------------------------------------------------------------------------------------------------------------------------------------------------|--------------|---------|
| ASM T         | INDUSTRIES, INC.                    | ET3                                                                                                                                                                                                                               | Released     | STATUS: |
|               |                                     | © SNYDER INDUSTRIES, INC., 2019                                                                                                                                                                                                   |              |         |
| PART NO. 5330 | (402) 467-5221<br>www.snydernet.com | ALL DIMENSIONS, DESIGNS, AND INFORMATION ON THIS PRINT MUST BE CONSIDERED PROPRIETARY TO SAYDER INDUSTRIES, INC. AND MAY NOT BE USED, COPIED, OR DISTRIBUTED WITHOUT WRITTEN PERMISSION OF AN OFFICER (OR HIS AGENT) OF THE FIRM. |              |         |

В TK 10500VDT X 142 SHEET 1 OF 1 ENG. ID. D001069 5330000N

\*ALL EXTERNAL PIPING MUST BE INDEPENDENTLY SUPPORTED.
\*ONLY BASE FITTINGS TO BE LEFT INSTALLED AT TIME OF SHIPMENT PER SII PROCEDURE.
\*Consult Snyder's Guidelines for Use and Installation prior to delivery.
Available on-line at <a href="http://www.snyderindustriestanks.com/Technical">http://www.snyderindustriestanks.com/Technical</a>