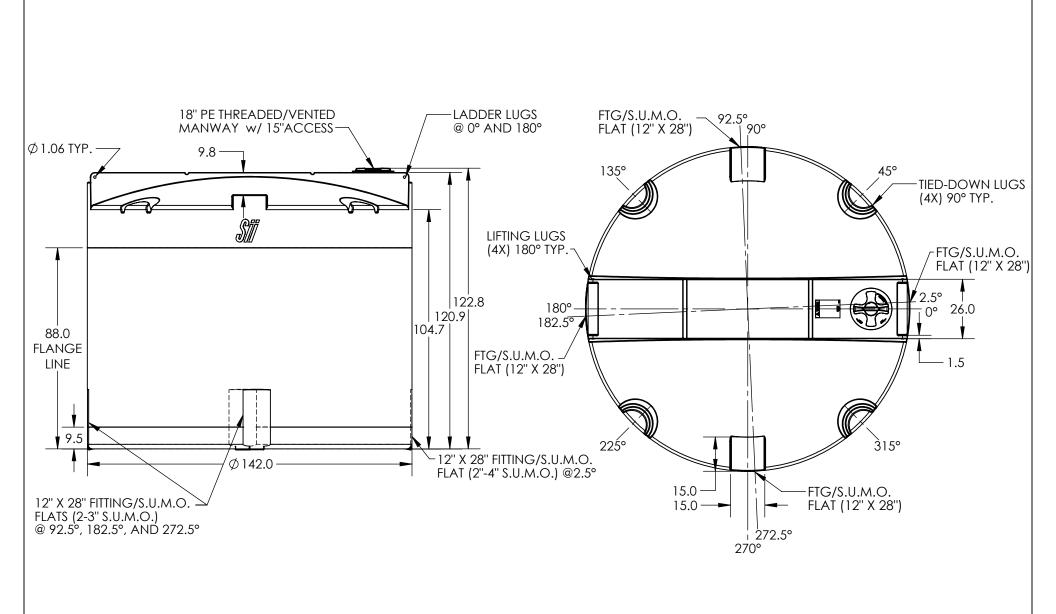

\*ALL EXTERNAL PIPING MUST BE INDEPENDENTLY SUPPORTED.
\*ONLY BASE FITTINGS TO BE LEFT INSTALLED AT TIME OF SHIPMENT PER SII PROCEDURE.
\*Consult Snyder's Guidelines for Use and Installation prior to delivery.
Available on-line at http://www.snyderindustriestanks.com/Technical

ALL DIMENSIONS ARE IN INCHES, NOMINAL, & SUBJECT TO CHANGE WITHOUT NOTICE. ALL DIMENSIONS ON ROTATIONAL MOLDED PARTS ARE SUBJECT TO A  $\pm$  3% TOLERANCE.

| DO NOT SCALE                                                                                                                                                                                                                      | DRAWN BY | CHI CHVDER                          | TITLE:               |                  | REVISION        |
|-----------------------------------------------------------------------------------------------------------------------------------------------------------------------------------------------------------------------------------|----------|-------------------------------------|----------------------|------------------|-----------------|
| Released                                                                                                                                                                                                                          | ET3      | INDUSTRIES, INC.                    | ASM TK 7000VDT X 142 |                  | В               |
| © SNYDER INDUSTRIES, INC., 2019                                                                                                                                                                                                   |          |                                     |                      |                  | SHEET<br>1 OF 1 |
| ALL DIMENSIONS, DESIGNS, AND INFORMATION ON THIS PRINT MUST BE CONSIDERED PROPRIETARY TO SNYDER INDUSTRIES, INC. AND MAY NOT BE USED, COPIED, OR DISTRIBUTED WITHOUT WRITTEN PERMISSION OF AN OFFICER (OR HIS AGENT) OF THE FIRM. |          | (402) 467-5221<br>www.snydernet.com | FART NO. 5300700N    | ENG. ID. D002160 | •               |