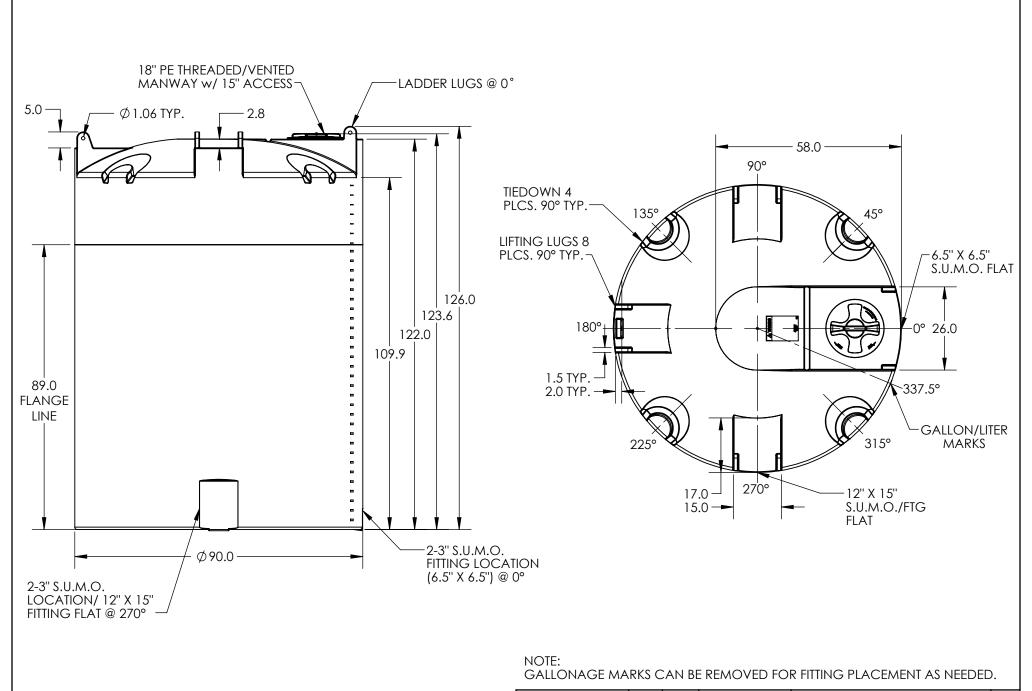

Α

SHEET

1 OF 1

\*ALL EXTERNAL PIPING MUST BE INDEPENDENTLY SUPPORTED.
\*ONLY BASE FITTINGS TO BE LEFT INSTALLED AT TIME OF SHIPMENT PER SII PROCEDURE.
\*Consult Snyder's Guidelines for Use and Installation prior to delivery.
Available on-line at http://www.snyderindustriestanks.com/Technical

ALL DIMENSIONS ARE IN INCHES, NOMINAL, & SUBJECT TO CHANGE WITHOUT NOTICE. ALL DIMENSIONS ON ROTATIONAL MOLDED PARTS ARE SUBJECT TO A  $\pm$  3% TOLERANCE.

| [ | DO NOT SCALE                                                                                                                                                | DRAWN BY   | DATE                                                                            | OH CHVDER        | TITLE:              |                         |                 | REVISION |
|---|-------------------------------------------------------------------------------------------------------------------------------------------------------------|------------|---------------------------------------------------------------------------------|------------------|---------------------|-------------------------|-----------------|----------|
| Ī | Released                                                                                                                                                    | ET3        | 07/31/2013                                                                      | INDUSTRIES, INC. | ASM TK 3000VDT X 90 |                         |                 | A        |
| Ì | © SNYDER INDUSTRIES                                                                                                                                         | !          | 4700 Fremont Street<br>Lincoln, NE 68504<br>(402) 467-5221<br>www.snydernet.com |                  |                     |                         | SHEET<br>1 OF 1 |          |
|   | ALL DIMENSIONS, DESIGNS, AND INFORMATIC CONSIDERED PROPRIETARY TO SNYDER INDUS BE USED, COPIED, OR DISTRIBUTED WITHOUT WOFFICER (OR HIS AGENT) OF THE FIRM. | TON YAM DI |                                                                                 | PART NO          | 5130100N            | ENG. ID. <b>D001155</b> |                 |          |