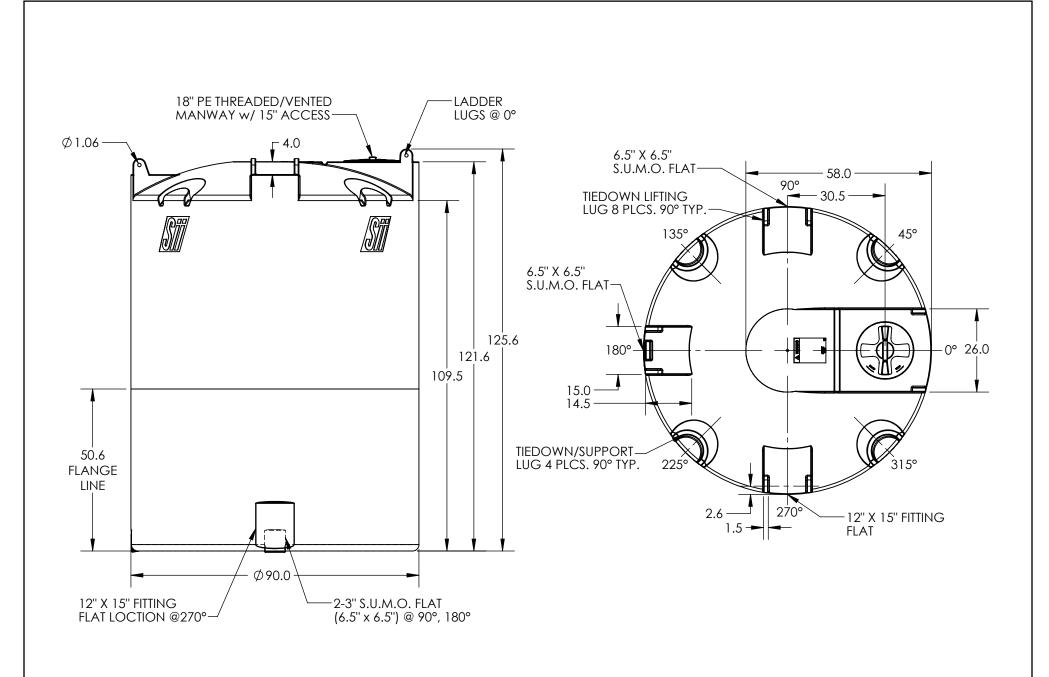

\*ALL EXTERNAL PIPING MUST BE INDEPENDENTLY SUPPORTED.
\*ONLY BASE FITTINGS TO BE LEFT INSTALLED AT TIME OF SHIPMENT PER SII PROCEDURE.
\*Consult Snyder's Guidelines for Use and Installation prior to delivery.
Available on-line at <a href="http://www.snyderindustriestanks.com/Technical">http://www.snyderindustriestanks.com/Technical</a>

ALL DIMENSIONS ARE IN INCHES, NOMINAL, & SUBJECT TO CHANGE WITHOUT NOTICE. ALL DIMENSIONS ON ROTATIONAL MOLDED PARTS ARE SUBJECT TO A  $\pm$  3% TOLERANCE.

|                                                                                                                                                                                                                                   | DO NOT SCALE | DRAWN BY | DATE       | C## SNYDER                               | TITLE: |         |      |          |         |
|-----------------------------------------------------------------------------------------------------------------------------------------------------------------------------------------------------------------------------------|--------------|----------|------------|------------------------------------------|--------|---------|------|----------|---------|
| STATUS:                                                                                                                                                                                                                           | Released     | ET3      | 07/31/2013 | INDUSTRIES, INC.                         |        | ASM TK  | 3000 | VDT 2    | X 90    |
| © SNYDER INDUSTRIES INC., 2014                                                                                                                                                                                                    |              |          |            | 4700 Fremont Street<br>Lincoln, NE 68504 |        |         |      |          |         |
| ALL DIMENSIONS, DESIGNS, AND INFORMATION ON THIS PRINT MUST BE CONSIDERED PROPRIETARY TO SNYDER INDUSTRIES, INC. AND MAY NOT BE USED, COPIED, OR DISTRIBUTED WITHOUT WRITTEN PERMISSION OF AN OFFICER (OR HIS AGENT) OF THE FIRM. |              |          |            | (402) 467-5221<br>www.snydernet.com      | 51     | 30000N_ | _01  | ENG. ID. | D001154 |