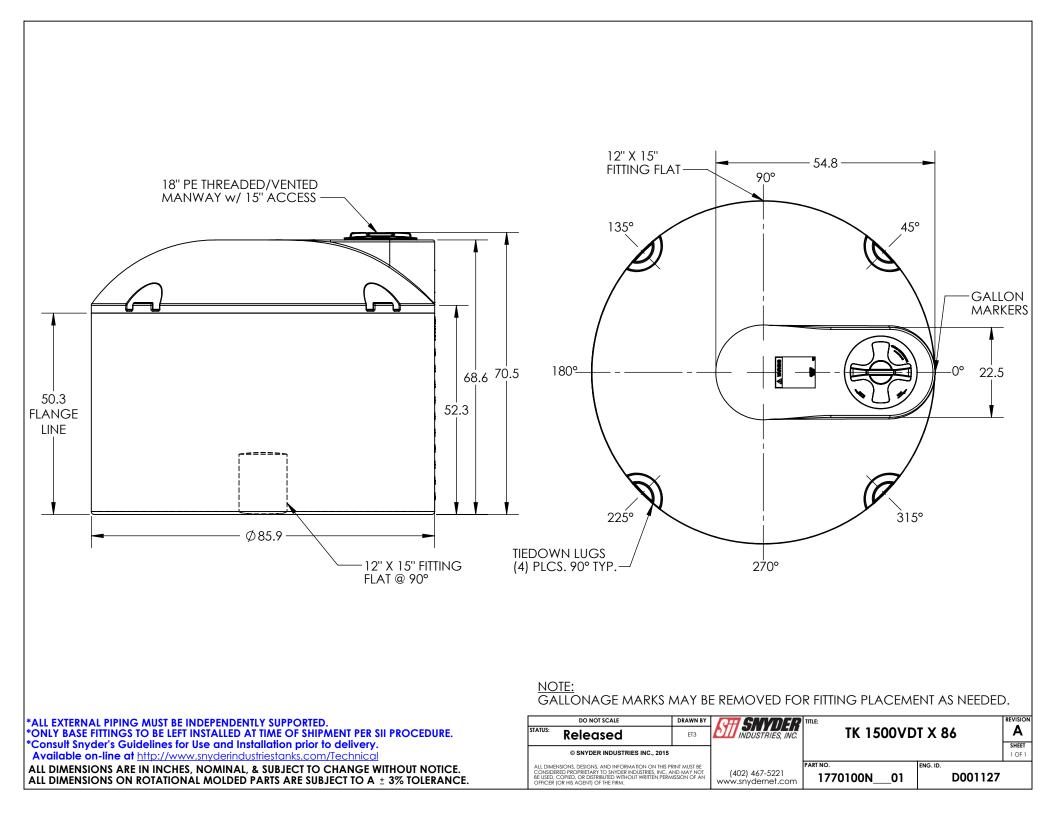

ALL DIMENSIONS ARE IN INCHES, NOMINAL, & SUBJECT TO CHANGE WITHOUT NOTICE. ALL DIMENSIONS ON ROTATIONAL MOLDED PARTS ARE SUBJECT TO A  $\pm$  3% TOLERANCE.

GALLONAGE MARKS MAY BE REMOVED FOR FITTING PLACEMENT AS NEEDED.

|                                                                                                                                                                                                                                            | DO NOT SCALE | DRAWN BY | DATE       |                                                                                 | TITLE:              |          |                 | REVISION |
|--------------------------------------------------------------------------------------------------------------------------------------------------------------------------------------------------------------------------------------------|--------------|----------|------------|---------------------------------------------------------------------------------|---------------------|----------|-----------------|----------|
| STATUS:                                                                                                                                                                                                                                    | Released     | ET3      | 03/04/2014 | INDUSTRIES, INC.                                                                | ASM TK 1500VDT X 86 |          | Α               |          |
| © SNYDER INDUSTRIES INC., 2014                                                                                                                                                                                                             |              |          |            | 4700 Fremont Street<br>Lincoln, NE 68504<br>(402) 467-5221<br>www.snydernet.com |                     |          |                 | 1 OF 1   |
| ALL DIMENSIONS, DESIGNS, AND INFORMATION ON THIS PRINT MUST BE<br>CONSIDERED PROPRIETARY TO SNYDER INDUSTRIES, INC. AND MAY NOT<br>BE USED, COPIED, OR DISTRIBUTED WITHOUT WRITTEN PERMISSION OF AN<br>OFFICER (OR HIS AGENT) OF THE FIRM. |              |          |            |                                                                                 | PART NO             | 1770300N | ENG. ID. D00112 | 28       |