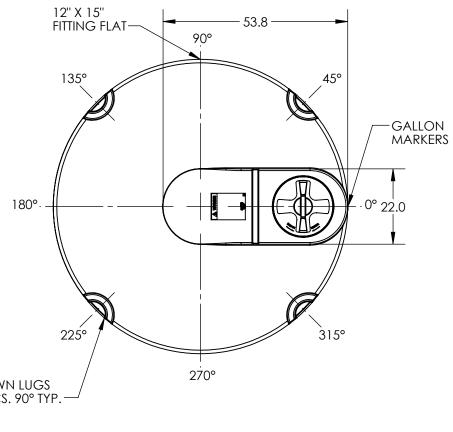

|                                                                                                                                                                                                                                            | DO NOT SCALE | DRAWN BY | DATE       |                                                                                 | TITLE:              |          |                 | REVISION |
|--------------------------------------------------------------------------------------------------------------------------------------------------------------------------------------------------------------------------------------------|--------------|----------|------------|---------------------------------------------------------------------------------|---------------------|----------|-----------------|----------|
| STATUS:                                                                                                                                                                                                                                    | Released     | ET3      | 03/04/2014 | INDUSTRIES, INC.                                                                | ASM TK 1500VDT X 86 |          | Α               |          |
| © SNYDER INDUSTRIES INC., 2014                                                                                                                                                                                                             |              |          |            | 4700 Fremont Street<br>Lincoln, NE 68504<br>(402) 467-5221<br>www.snydernet.com |                     |          |                 | 1 OF 1   |
| ALL DIMENSIONS, DESIGNS, AND INFORMATION ON THIS PRINT MUST BE<br>CONSIDERED PROPRIETARY TO SNYDER INDUSTRIES, INC. AND MAY NOT<br>BE USED, COPIED, OR DISTRIBUTED WITHOUT WRITTEN PERMISSION OF AN<br>OFFICER (OR HIS AGENT) OF THE FIRM. |              |          |            |                                                                                 | PART NO             | 1770300N | ENG. ID. D00112 | 28       |