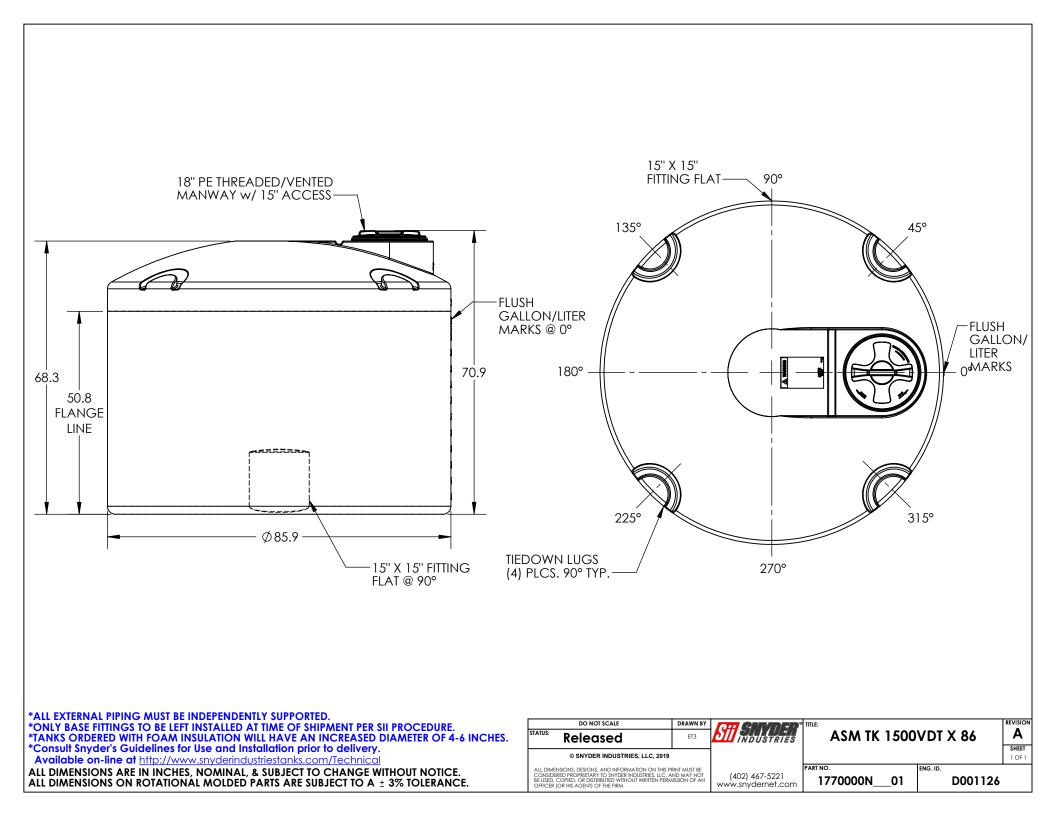

|                                                                                                                                                                                                                                            | DO NOT SCALE | DRAWN BY | DATE       |                                                                                 | TITLE:              |          |                 | REVISION |
|--------------------------------------------------------------------------------------------------------------------------------------------------------------------------------------------------------------------------------------------|--------------|----------|------------|---------------------------------------------------------------------------------|---------------------|----------|-----------------|----------|
| STATUS:                                                                                                                                                                                                                                    | Released     | ET3      | 03/04/2014 | INDUSTRIES, INC.                                                                | ASM TK 1500VDT X 86 |          | Α               |          |
| © SNYDER INDUSTRIES INC., 2014                                                                                                                                                                                                             |              |          |            | 4700 Fremont Street<br>Lincoln, NE 68504<br>(402) 467-5221<br>www.snydernet.com |                     |          |                 | 1 OF 1   |
| ALL DIMENSIONS, DESIGNS, AND INFORMATION ON THIS PRINT MUST BE<br>CONSIDERED PROPRIETARY TO SNYDER INDUSTRIES, INC. AND MAY NOT<br>BE USED, COPIED, OR DISTRIBUTED WITHOUT WRITTEN PERMISSION OF AN<br>OFFICER (OR HIS AGENT) OF THE FIRM. |              |          |            |                                                                                 | PART NO             | 1770300N | ENG. ID. D00112 | 28       |