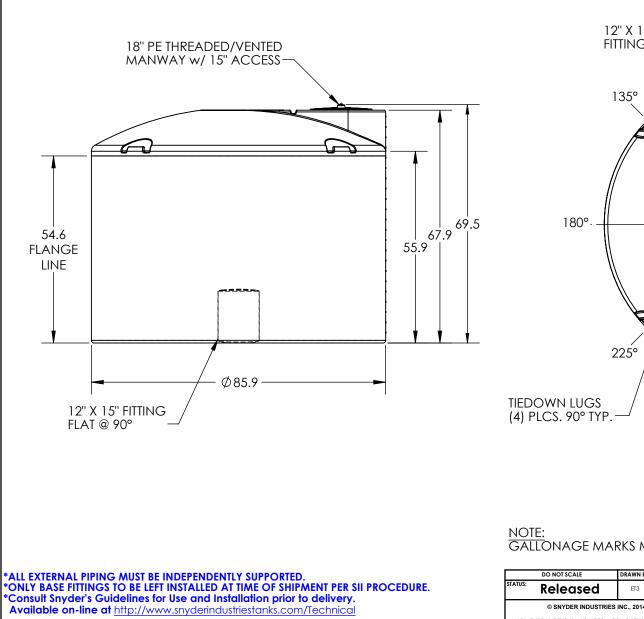

|                                                                                                                                                                                                                                            | DO NOT SCALE | DRAWN BY | DATE       |                                                                                 | TITLE:              |          |                 | REVISION |
|--------------------------------------------------------------------------------------------------------------------------------------------------------------------------------------------------------------------------------------------|--------------|----------|------------|---------------------------------------------------------------------------------|---------------------|----------|-----------------|----------|
| STATUS:                                                                                                                                                                                                                                    | Released     | ET3      | 03/04/2014 | INDUSTRIES, INC.                                                                | ASM TK 1500VDT X 86 |          | Α               |          |
| © SNYDER INDUSTRIES INC., 2014                                                                                                                                                                                                             |              |          |            | 4700 Fremont Street<br>Lincoln, NE 68504<br>(402) 467-5221<br>www.snydernet.com |                     |          |                 | 1 OF 1   |
| ALL DIMENSIONS, DESIGNS, AND INFORMATION ON THIS PRINT MUST BE<br>CONSIDERED PROPRIETARY TO SNYDER INDUSTRIES, INC. AND MAY NOT<br>BE USED, COPIED, OR DISTRIBUTED WITHOUT WRITTEN PERMISSION OF AN<br>OFFICER (OR HIS AGENT) OF THE FIRM. |              |          |            |                                                                                 | PART NO             | 1770300N | ENG. ID. D00112 | 28       |