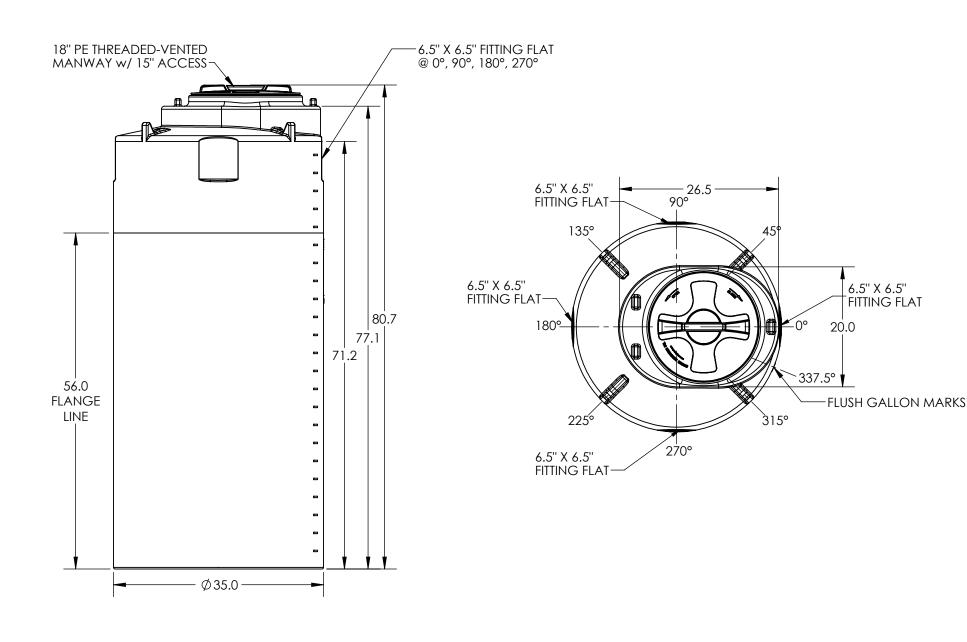

## \*GALLONAGE MARKS MAY BE REMOVED FOR FITTING PLACEMENT AS NEEDED.

\*ALL EXTERNAL PIPING MUST BE INDEPENDENTLY SUPPORTED.
\*ONLY BASE FITTINGS TO BE LEFT INSTALLED AT TIME OF SHIPMENT PER SII PROCEDURE.

ALL DIMENSIONS ARE IN INCHES, NOMINAL, & SUBJECT TO CHANGE WITHOUT NOTICE. ALL DIMENSIONS ON ROTATIONAL MOLDED PARTS ARE SUBJECT TO A  $\pm$  3% TOLERANCE.

DO NOT SCALE SNYDER TITLE: Released © SNYDER INDUSTRIES, INC., 2018 ALL DIMENSIONS, DESIGNS, AND INFORMATION ON THIS PRINT MUST BE CONSIDERED PROPRIETARY TO SNYDER INDUSTRIES, INC. AND MAY NOT BE USED, COPIED, OR DISTRIBUTED WITHOUT WRITTEN PERMISSION OF AN OFFICER (OR HIS AGENT) OF THE FIRM. (402) 467-5221 www.snydernet.com