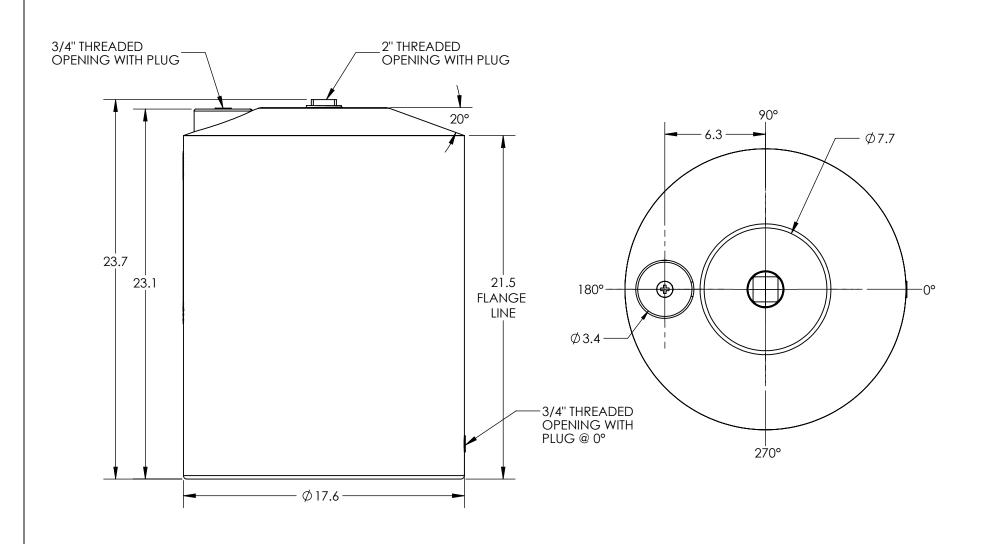

## BASE FITTINGS TO BE INSTALLED AT TIME OF SHIPMENT

\*ALL EXTERNAL PIPING MUST BE INDEPENDENTLY SUPPORTED.
\*ONLY BASE FITTINGS TO BE LEFT INSTALLED AT TIME OF SHIPMENT PER SII PROCEDURE.
\*Consult Snyder's Guidelines for Use and Installation prior to delivery.
Available on-line at <a href="http://www.snyderindustriestanks.com/Technical">http://www.snyderindustriestanks.com/Technical</a>

ALL DIMENSIONS ARE IN INCHES, NOMINAL, & SUBJECT TO CHANGE WITHOUT NOTICE. ALL DIMENSIONS ON ROTATIONAL MOLDED PARTS ARE SUBJECT TO A  $\pm~3\%$  TOLERANCE.

| DO NOT SCALE DRAWN BY                                                                                                                                                                                                            |          | DRAWN BY | OH CHVDER                           | TITLE:                |    |         | REVISION        |
|----------------------------------------------------------------------------------------------------------------------------------------------------------------------------------------------------------------------------------|----------|----------|-------------------------------------|-----------------------|----|---------|-----------------|
| STATUS:                                                                                                                                                                                                                          | Released | SB       | INDUSTRIES, INC.                    | ASM TK 22VDT          |    |         | Α               |
| © SNYDER INDUSTRIES, INC., 2018                                                                                                                                                                                                  |          |          |                                     |                       |    |         | SHEET<br>1 OF 1 |
| ALL DIMENSIONS, DESIGNS, AND INFORMATION ON THIS PRINT MUST BE CONSIDERED PROPRIETARY TO SKYDER INDUSTRIES, INC. AND MAY NOT BE USED, COPIED, OR DISTIBUTED WITHOUT WRITTEN PERMISSION OF AN OFFICER (OR HIS AGENT) OF THE FIRM. |          |          | (402) 467-5221<br>www.snydernet.com | PART NO.<br>1530000N_ | 01 | D009139 |                 |