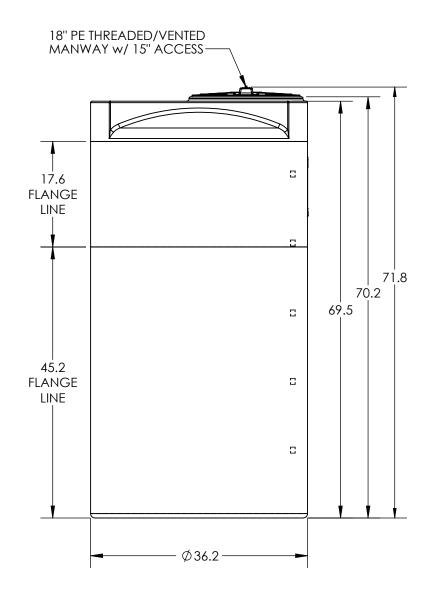

\*ALL EXTERNAL PIPING MUST BE INDEPENDENTLY SUPPORTED.
\*ONLY BASE FITTINGS TO BE LEFT INSTALLED AT TIME OF SHIPMENT PER SII PROCEDURE.
\*Consult Snyder's Guidelines for Use and Installation prior to delivery.
Available on-line at <a href="http://www.snyderindustriestanks.com/Technical">http://www.snyderindustriestanks.com/Technical</a>

ALL DIMENSIONS ARE IN INCHES, NOMINAL, & SUBJECT TO CHANGE WITHOUT NOTICE. ALL DIMENSIONS ON ROTATIONAL MOLDED PARTS ARE SUBJECT TO A  $\pm$  3% TOLERANCE.

|                                                                                                                                                                                                                                   | DO NOT SCALE | DRAWN BY | DATE       | CHVDED                                   | ASM TK 290VFT X 36     |  | REVISIO |
|-----------------------------------------------------------------------------------------------------------------------------------------------------------------------------------------------------------------------------------|--------------|----------|------------|------------------------------------------|------------------------|--|---------|
| STATUS:                                                                                                                                                                                                                           | Released     | ET3      | 01/31/2014 | INDUSTRIES, INC.                         |                        |  | Α       |
| © SNYDER INDUSTRIES INC., 2014                                                                                                                                                                                                    |              |          |            | 4700 Fremont Street<br>Lincoln, NE 68504 |                        |  | 1 OF 1  |
| ALL DIMENSIONS, DESIGNS, AND INFORMATION ON THIS PRINT MUST BE CONSIDERED PROPRIETARY TO SNYDER INDUSTRIES, INC. AND MAY NOT BE USED, COPIED, OR DISTRIBUTED WITHOUT WRITTEN PERMISSION OF AN OFFICER (OR HIS AGENT) OF THE FIRM. |              |          |            | (402) 467-5221<br>www.snydernet.com      | ART NO. ENG. ID. D001( |  | 093     |