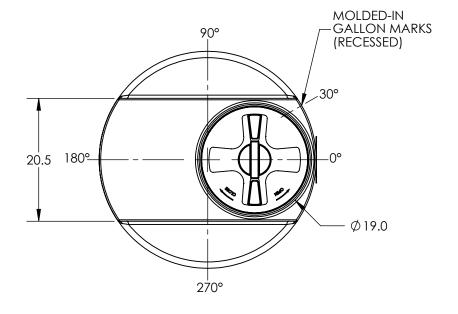

ALL DIMENSIONS ARE IN INCHES, NOMINAL, & SUBJECT TO CHANGE WITHOUT NOTICE. ALL DIMENSIONS ON ROTATIONAL MOLDED PARTS ARE SUBJECT TO A  $\pm$  3% TOLERANCE.

|                                                                                                                                                                                                                                   | DO NOT SCALE | DRAWN BY | DATE       | CHVDED                                   | ASM TK 290VFT X 36     |  | REVISIO |
|-----------------------------------------------------------------------------------------------------------------------------------------------------------------------------------------------------------------------------------|--------------|----------|------------|------------------------------------------|------------------------|--|---------|
| STATUS:                                                                                                                                                                                                                           | Released     | ET3      | 01/31/2014 | INDUSTRIES, INC.                         |                        |  | Α       |
| © SNYDER INDUSTRIES INC., 2014                                                                                                                                                                                                    |              |          |            | 4700 Fremont Street<br>Lincoln, NE 68504 |                        |  | 1 OF 1  |
| ALL DIMENSIONS, DESIGNS, AND INFORMATION ON THIS PRINT MUST BE CONSIDERED PROPRIETARY TO SNYDER INDUSTRIES, INC. AND MAY NOT BE USED, COPIED, OR DISTRIBUTED WITHOUT WRITTEN PERMISSION OF AN OFFICER (OR HIS AGENT) OF THE FIRM. |              |          |            | (402) 467-5221<br>www.snydernet.com      | ART NO. ENG. ID. D001( |  | 093     |