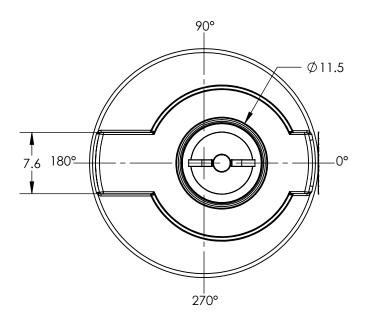

\*ALL EXTERNAL PIPING MUST BE INDEPENDENTLY SUPPORTED.
\*ONLY BASE FITTINGS TO BE LEFT INSTALLED AT TIME OF SHIPMENT PER SII PROCEDURE.
\*Consult Snyder's Guidelines for Use and Installation prior to delivery.
Available on-line at <a href="http://www.snyderindustriestanks.com/Technical">http://www.snyderindustriestanks.com/Technical</a>

ALL DIMENSIONS ARE IN INCHES, NOMINAL, & SUBJECT TO CHANGE WITHOUT NOTICE. ALL DIMENSIONS ON ROTATIONAL MOLDED PARTS ARE SUBJECT TO A  $\pm$  3% TOLERANCE.

| DO NOT SCALE                                                                                                                                                                                              |          | DRAWN BY DATE |            | CHVDED                                   | TITLE:              |     |                         | REVISION        |
|-----------------------------------------------------------------------------------------------------------------------------------------------------------------------------------------------------------|----------|---------------|------------|------------------------------------------|---------------------|-----|-------------------------|-----------------|
| STATUS:                                                                                                                                                                                                   | Released | ET3           | 01/22/2014 | INDUSTRIES, INC.                         | ASM TK 130V X 29 A  |     |                         |                 |
| © SNYDER INDUSTRIES INC., 2014                                                                                                                                                                            |          |               |            | 4700 Fremont Street<br>Lincoln, NE 68504 |                     |     |                         | SHEET<br>1 OF 1 |
| ALL DIMENSIONS, DESIGNS, AND INFORMATION ON THIS PRINT MUST BE CONSIDERED PROPRIETARY TO SNYDER INDUSTRIES, INC. AND MAY NOT BE USED, COPIED, OR DISTRIBUTED WITHOUT WRITTEN PERMISSION OF AN OFFICE INC. |          |               |            | (402) 467-5221<br>www.snydernet.com      | PART NO.<br>1009500 | N01 | ENG. ID. <b>D0015</b> 1 | 19              |