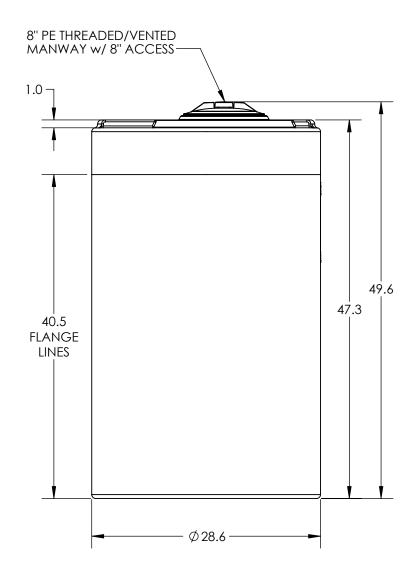

\*ALL EXTERNAL PIPING MUST BE INDEPENDENTLY SUPPORTED.
\*ONLY BASE FITTINGS TO BE LEFT INSTALLED AT TIME OF SHIPMENT PER SII PROCEDURE.
\*Consult Snyder's Guidelines for Use and Installation prior to delivery.
Available on-line at <a href="http://www.snyderindustriestanks.com/Technical">http://www.snyderindustriestanks.com/Technical</a>

ALL DIMENSIONS ARE IN INCHES, NOMINAL, & SUBJECT TO CHANGE WITHOUT NOTICE. ALL DIMENSIONS ON ROTATIONAL MOLDED PARTS ARE SUBJECT TO A  $\pm$  3% TOLERANCE.

| DO NOT SCALE                                                                                                                                                                                              |          | DRAWN BY DATE |            | CHVDED                                   | TITLE:              |     |                         | REVISION        |
|-----------------------------------------------------------------------------------------------------------------------------------------------------------------------------------------------------------|----------|---------------|------------|------------------------------------------|---------------------|-----|-------------------------|-----------------|
| STATUS:                                                                                                                                                                                                   | Released | ET3           | 01/22/2014 | INDUSTRIES, INC.                         | ASM TK 130V X 29 A  |     |                         |                 |
| © SNYDER INDUSTRIES INC., 2014                                                                                                                                                                            |          |               |            | 4700 Fremont Street<br>Lincoln, NE 68504 |                     |     |                         | SHEET<br>1 OF 1 |
| ALL DIMENSIONS, DESIGNS, AND INFORMATION ON THIS PRINT MUST BE CONSIDERED PROPRIETARY TO SNYDER INDUSTRIES, INC. AND MAY NOT BE USED, COPIED, OR DISTRIBUTED WITHOUT WRITTEN PERMISSION OF AN OFFICE INC. |          |               |            | (402) 467-5221<br>www.snydernet.com      | PART NO.<br>1009500 | N01 | ENG. ID. <b>D0015</b> 1 | 19              |