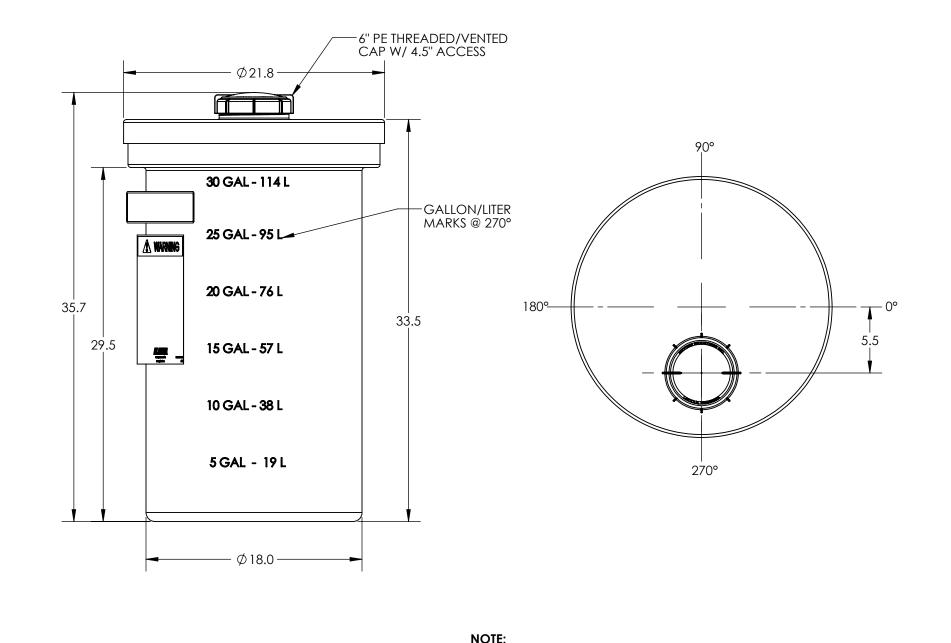

\*ALL EXTERNAL PIPING MUST BE INDEPENDENTLY SUPPORTED. \*ONLY BASE FITTINGS TO BE LEFT INSTALLED AT TIME OF SHIPMENT PER SII PROCEDURE. \*Consult Snyder's Guidelines for Use and Installation prior to delivery. Available on-line at http://www.snyderindustriestanks.com/Technical

ALL DIMENSIONS ARE IN INCHES, NOMINAL, & SUBJECT TO CHANGE WITHOUT NOTICE. ALL DIMENSIONS ON ROTATIONAL MOLDED PARTS ARE SUBJECT TO A  $\pm$  3% TOLERANCE.

## NOTE: GALLONAGE MARKS MAY BE REMOVED FOR FITTING PLACEMENT AS NEEDED.

| [ | DO NOT SCALE                                                                                                                                                                                                                               | DRAWN BY | SHYDER                              | ASM TK 35VFT X 18 NECK |                  | REVISION        |
|---|--------------------------------------------------------------------------------------------------------------------------------------------------------------------------------------------------------------------------------------------|----------|-------------------------------------|------------------------|------------------|-----------------|
|   | Released                                                                                                                                                                                                                                   | IGG      | INDUSTRIES, INC.                    |                        |                  | Α               |
| Ì | © SNYDER INDUSTRIES, INC., 2019                                                                                                                                                                                                            |          |                                     |                        |                  | SHEET<br>1 OF 1 |
|   | ALL DIMENSIONS, DESIGNS, AND INFORMATION ON THIS PRINT MUST BE<br>CONSIDERED PROPRIETARY TO SYNDER INDUSTRIES, INC. AND MAY NOT<br>BE USED, COPIED, OR DISTRIBUTED WITHOUT WRITTEN PERMISSION OF AN<br>OFFICER (OR HIS AGENT) OF THE FIRM. |          | (402) 467-5221<br>www.snydernet.com | part no.<br>1000110N01 | ENG. ID. D004270 |                 |